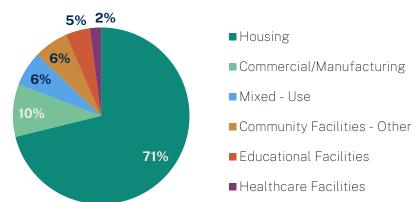

## **Portfolio Diversification & Risk Management**

ECLF's loan portfolio consists of real estate loans across the US that make home and community places of pride, power and belonging, and platforms for resilience and upward mobility for all. ECLF has a cumulative loss rate of less than 1% as of FYE 2023.\*